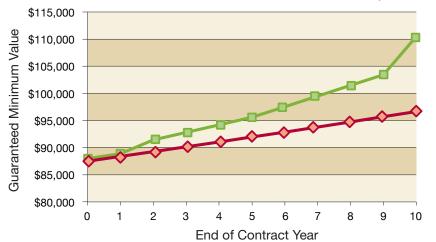

#### Guaranteed Minimum Value Examples

To see how LibertyMark can protect and grow your clients' premiums, click here to access the LibertyMark Strategy
Performance Calculator.

Assumes \$100,000 premium, no additional premium payments, no withdrawals, and no interest earnings over a 10-year period. LibertyMark 10 values are based on 100% of premium guaranteed at 1%, less any withdrawals, surrender charges, and applicable premium tax. Standard annuity values are based on 87.50% of premium guaranteed at 1% under the Standard Non-Forfeiture Minimum Guarantee.

# Why is 100% guaranteed better than 87.50%?

With LibertyMark, interest is guaranteed on the full premium, and assuming no prior withdrawals, surrender charges only are deducted at the time of surrender, death,\*\* or annuitization. With standard FIAs, surrender charges effectively are deducted at the beginning of the contract, and interest is earned on only 87.50% of premium. The result in a worst-case scenario: a 10.46% return after 10 years for LibertyMark and less than the starting premium for the standard annuity. In fact, It would take a standard annuity 23 years to match LibertyMark's 10-year Guaranteed Minimum Value!